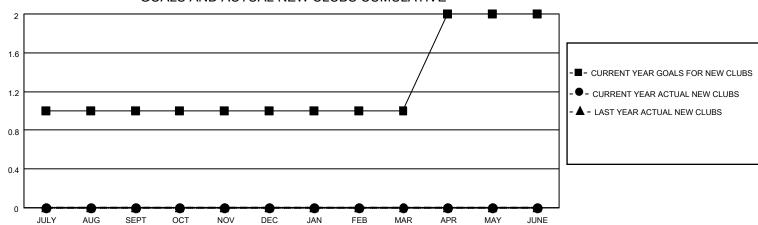

## MONTHLY MEMBERSHIP PROGRESS REPORT

| LOCATION WASHINGTON   |               |           | District 19 G |                       | Results as of: 10/31/2020 |                         |                                                    |  |
|-----------------------|---------------|-----------|---------------|-----------------------|---------------------------|-------------------------|----------------------------------------------------|--|
| Clubs                 |               |           |               | Members               |                           |                         |                                                    |  |
| RESULTS FOR 2020-2021 |               |           |               | RESULTS FOR 2020-2021 |                           |                         |                                                    |  |
| QUARTER               | NEW CLUB GOAL | NEW CLUBS | DROPPED CLUBS | QUARTER M             | EMBER GROWTH NET<br>GOAL  | MEMBER GROWTH<br>ACTUAL | DROPPED<br>MEMBERS ACTUAL<br>(including transfers) |  |
| JULY/AUG/SEPT         | 1             | 0         | 0             | JULY/AUG/SEPT         | 55                        | 32                      | 40                                                 |  |
| OCT/NOV/DEC           | 0             | 0         | 0             | OCT/NOV/DEC           | 35                        | 5                       | 19                                                 |  |
| JAN/FEB/MAR           | 0             | 0         | 0             | JAN/FEB/MAR           | 50                        | 0                       | 0                                                  |  |
| APR/MAY/JUNE          | 1             | 0         | 0             | APR/MAY/JUNE          | 55                        | 0                       | 0                                                  |  |
|                       | GOALS         | AND ACTUA | L NEW CLUBS C | UMULATIVE             |                           |                         |                                                    |  |
| 2                     |               |           |               |                       | -                         |                         |                                                    |  |
| 1.6                   |               |           |               |                       |                           | -■- CURRENT YEAR GO     | DALS FOR NEW CLUBS                                 |  |