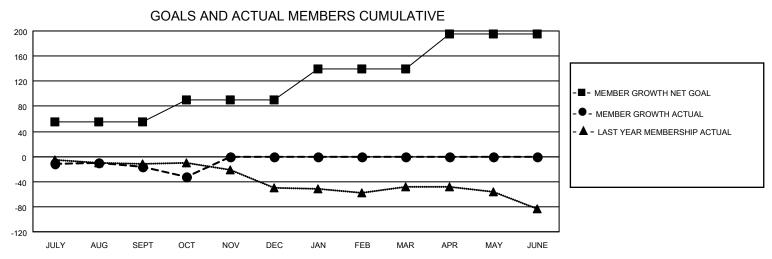

## MONTHLY MEMBERSHIP PROGRESS REPORT

| LOCATION WASHINGTON   |               |           | District 19 G |                       | Results as of: 10/31/2020 |                         |                                                    |  |
|-----------------------|---------------|-----------|---------------|-----------------------|---------------------------|-------------------------|----------------------------------------------------|--|
| Clubs                 |               |           |               | Members               |                           |                         |                                                    |  |
| RESULTS FOR 2020-2021 |               |           |               | RESULTS FOR 2020-2021 |                           |                         |                                                    |  |
| QUARTER               | NEW CLUB GOAL | NEW CLUBS | DROPPED CLUBS | QUARTER M             | EMBER GROWTH NET<br>GOAL  | MEMBER GROWTH<br>ACTUAL | DROPPED<br>MEMBERS ACTUAL<br>(including transfers) |  |
| JULY/AUG/SEPT         | 1             | 0         | 0             | JULY/AUG/SEPT         | 55                        | 32                      | 40                                                 |  |
| OCT/NOV/DEC           | 0             | 0         | 0             | OCT/NOV/DEC           | 35                        | 5                       | 19                                                 |  |
| JAN/FEB/MAR           | 0             | 0         | 0             | JAN/FEB/MAR           | 50                        | 0                       | 0                                                  |  |
| APR/MAY/JUNE          | 1             | 0         | 0             | APR/MAY/JUNE          | 55                        | 0                       | 0                                                  |  |
|                       | GOALS         | AND ACTUA | L NEW CLUBS C | UMULATIVE             |                           |                         |                                                    |  |
| 2                     |               |           |               |                       | -                         |                         |                                                    |  |
| 1.6                   |               |           |               |                       |                           | -■- CURRENT YEAR GO     | DALS FOR NEW CLUBS                                 |  |